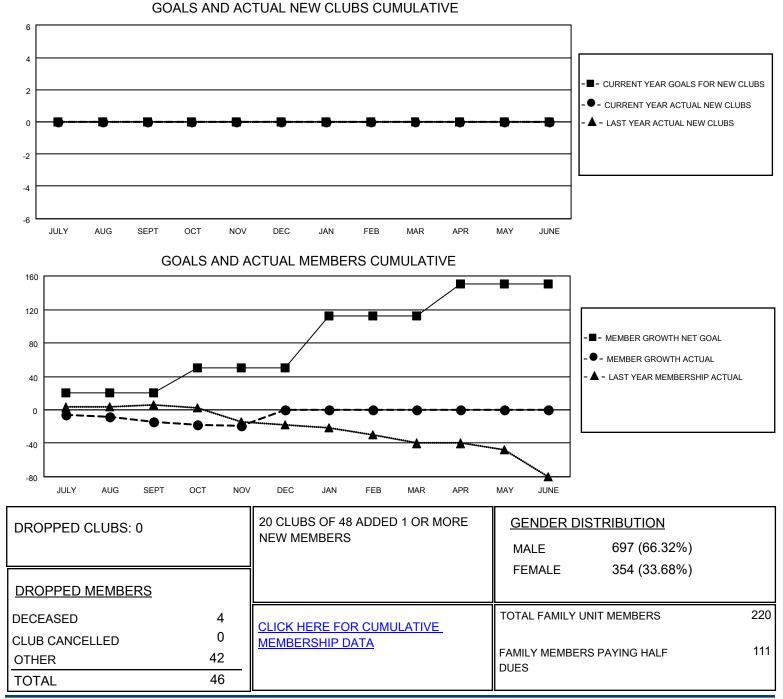

## LOCATION AUSTRALIA

District 201T1

Results as of: 11/30/2020

| Clubs                 |               |           |               | Members               |                         |                         |                                                    |
|-----------------------|---------------|-----------|---------------|-----------------------|-------------------------|-------------------------|----------------------------------------------------|
| RESULTS FOR 2020-2021 |               |           |               | RESULTS FOR 2020-2021 |                         |                         |                                                    |
| QUARTER               | NEW CLUB GOAL | NEW CLUBS | DROPPED CLUBS | QUARTER MEI           | MBER GROWTH NET<br>GOAL | MEMBER GROWTH<br>ACTUAL | DROPPED<br>MEMBERS ACTUAL<br>(including transfers) |
| JULY/AUG/SEPT         | 0             | 0         | 0             | JULY/AUG/SEPT         | 20                      | 14                      | 27                                                 |
| OCT/NOV/DEC           | 0             | 0         | 0             | OCT/NOV/DEC           | 30                      | 17                      | 19                                                 |
| JAN/FEB/MAR           | 0             | 0         | 0             | JAN/FEB/MAR           | 62                      | 0                       | 0                                                  |
| APR/MAY/JUNE          | 0             | 0         | 0             | APR/MAY/JUNE          | 38                      | 0                       | 0                                                  |